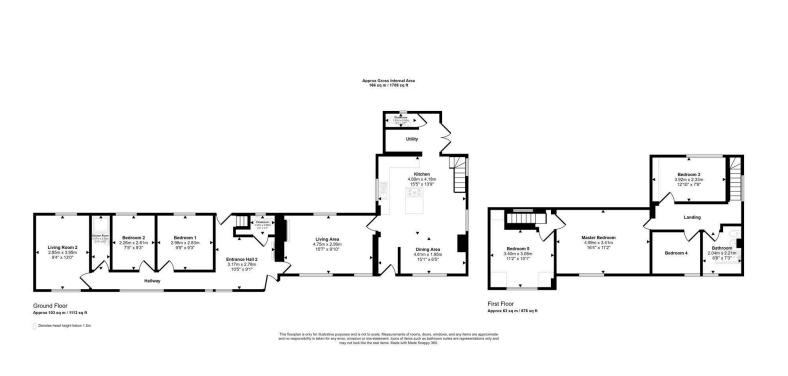

## Ty Pedwar Drws Croesgoch, Haverfordwest, Pembrokeshire, SA62 5JP

- Village Location
- Six bedrooms
- Well Presented
- Driveway Parking
- LPG Gas Central Heating and Electric Heating
- Detached House
- Two Reception Rooms
- Garden
- Double Glazing
- EPC F

The Agent that goes the Extra Mile

Page 4

A well presented detached property in the heart of the popular coastal village of Croesgoch, situated on the A487.

The accommodation comprises of rear entrance hall/ utility, cloakroom, open plan kitchen/dining area, living room, a further cloakroom, two bedrooms, shower room, second reception room and front entrance. First floor master bedroom, three further bedrooms and bathroom. Property benefits from part LPG gas central heating and Electric and double glazing.