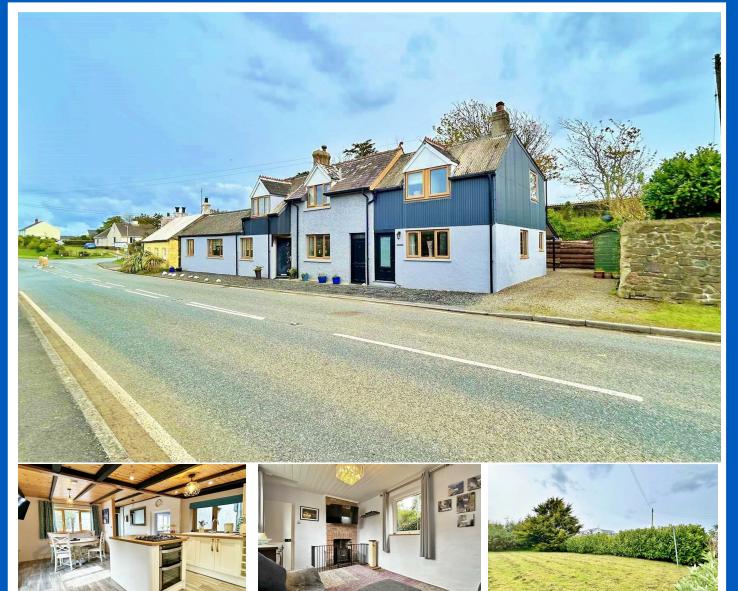

## Ty Pedwar Drws Croesgoch, Haverfordwest, Pembrokeshire, SA62 5JP

- Village Location
- Six bedrooms
- Well Presented
- Driveway Parking
- LPG Gas Central Heating and Electric Heating
- Detached House
- Two Reception Rooms
- Garden
- Double Glazing
- EPC F

The Agent that goes the Extra Mile

Page 4

A well presented detached property in the heart of the popular coastal village of Croesgoch, situated on the A487.

The accommodation comprises of rear entrance hall/ utility, cloakroom, open plan kitchen/dining area, living room, a further cloakroom, two bedrooms, shower room, second reception room and front entrance. First floor master bedroom, three further bedrooms and bathroom. Property benefits from part LPG gas central heating and Electric and double glazing.

Externally to the side is an ornamental gravelled driveway which offers one vehicular parking space and a further 2 spaces directly outside the front of the property, although this land is highway owned. To the rear is an elevated lawn garden with mature trees and shrubs.