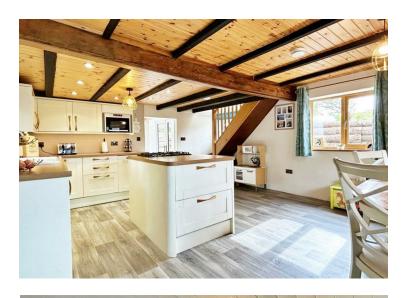

The Agent that goes the Extra Mile

Page 4

A well presented detached property in the heart of the popular coastal village of Croesgoch, situated on the A487.

The accommodation comprises of rear entrance hall/ utility, cloakroom, open plan kitchen/dining area, living room, a further cloakroom, two bedrooms, shower room, second reception room and front entrance. First floor master bedroom, three further bedrooms and bathroom. Property benefits from part LPG gas central heating and Electric and double glazing.