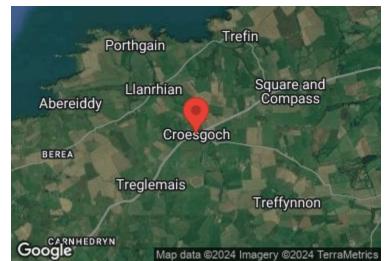

Croesgoch is a rural village situated mid-way between the Cathedral City of St Davids and the harbour town of Fishguard, with its amenities ferry terminal and public transport links. Croesgoch is approximately 11 miles from the county town of Haverfordwest. Surrounded by the beautiful Pembrokeshire countryside, the property is within easy reach of the coast at Porthgain, and the beautiful Whitesands beach, with Solva and Newgale further to the South.

## **DIRECTIONS**

From our Haverfordwest office take the B4330 north east for some 14 miles, upon reaching village of Croesgoch and the T junction with the main A487 turn left in the direction of St Davids. Continue for 80 yards and the property will be found on the lefthand side. proceed past the turning on the left signposted to Haverfordwest. What3words clicker.perfume.demoted